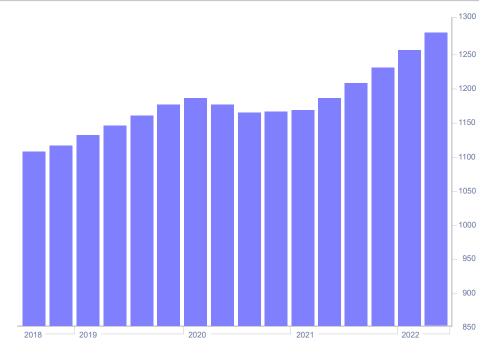

"A project specific

comprehensive procurement strategy can reduce the risk of prolonged lead times and price escalation."

Attilio Rivetti Vice President

 Quarter
 Index
 △%

 2nd Quarter 2022
 1283
 2.23

 1st Quarter 2022
 1255
 2.03

 4th Quarter 2021
 1230
 1.91

 3rd Quarter 2021
 1207
 1.68

| Year | Average Index | $\triangle$ % |
|------|---------------|---------------|
| 2021 | 1199          | 1.9           |
| 2020 | 1177          | 1.8           |
| 2019 | 1156          | 5.5           |
| 2018 | 1096          | 5.6           |
| 2017 | 1038          | 5.0           |
| 2016 | 989           | 4.8           |
| 2015 | 943           | 4.5           |
| 2014 | 902           | 4.4           |
| 2013 | 864           | 4.1           |
| 2012 | 830           | 2.1           |
| 2011 | 812           | 1.6           |
| 2010 | 799           | -4.0          |
| 2009 | 832           | -8.4          |