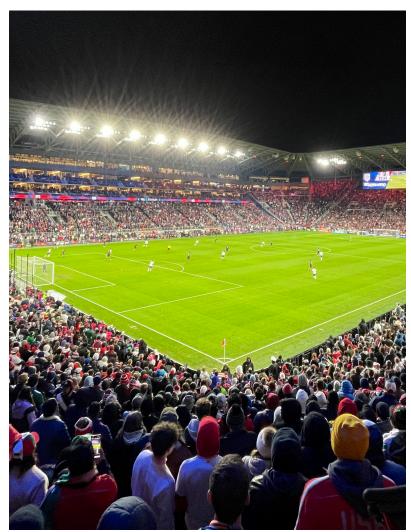

The Turner Building Cost Index is determined by the following factors considered on a nationwide basis: labor rates and productivity, material prices and the competitive condition of the marketplace.

TQL Stadium for FC Cincinnati Cincinnati, Ohio