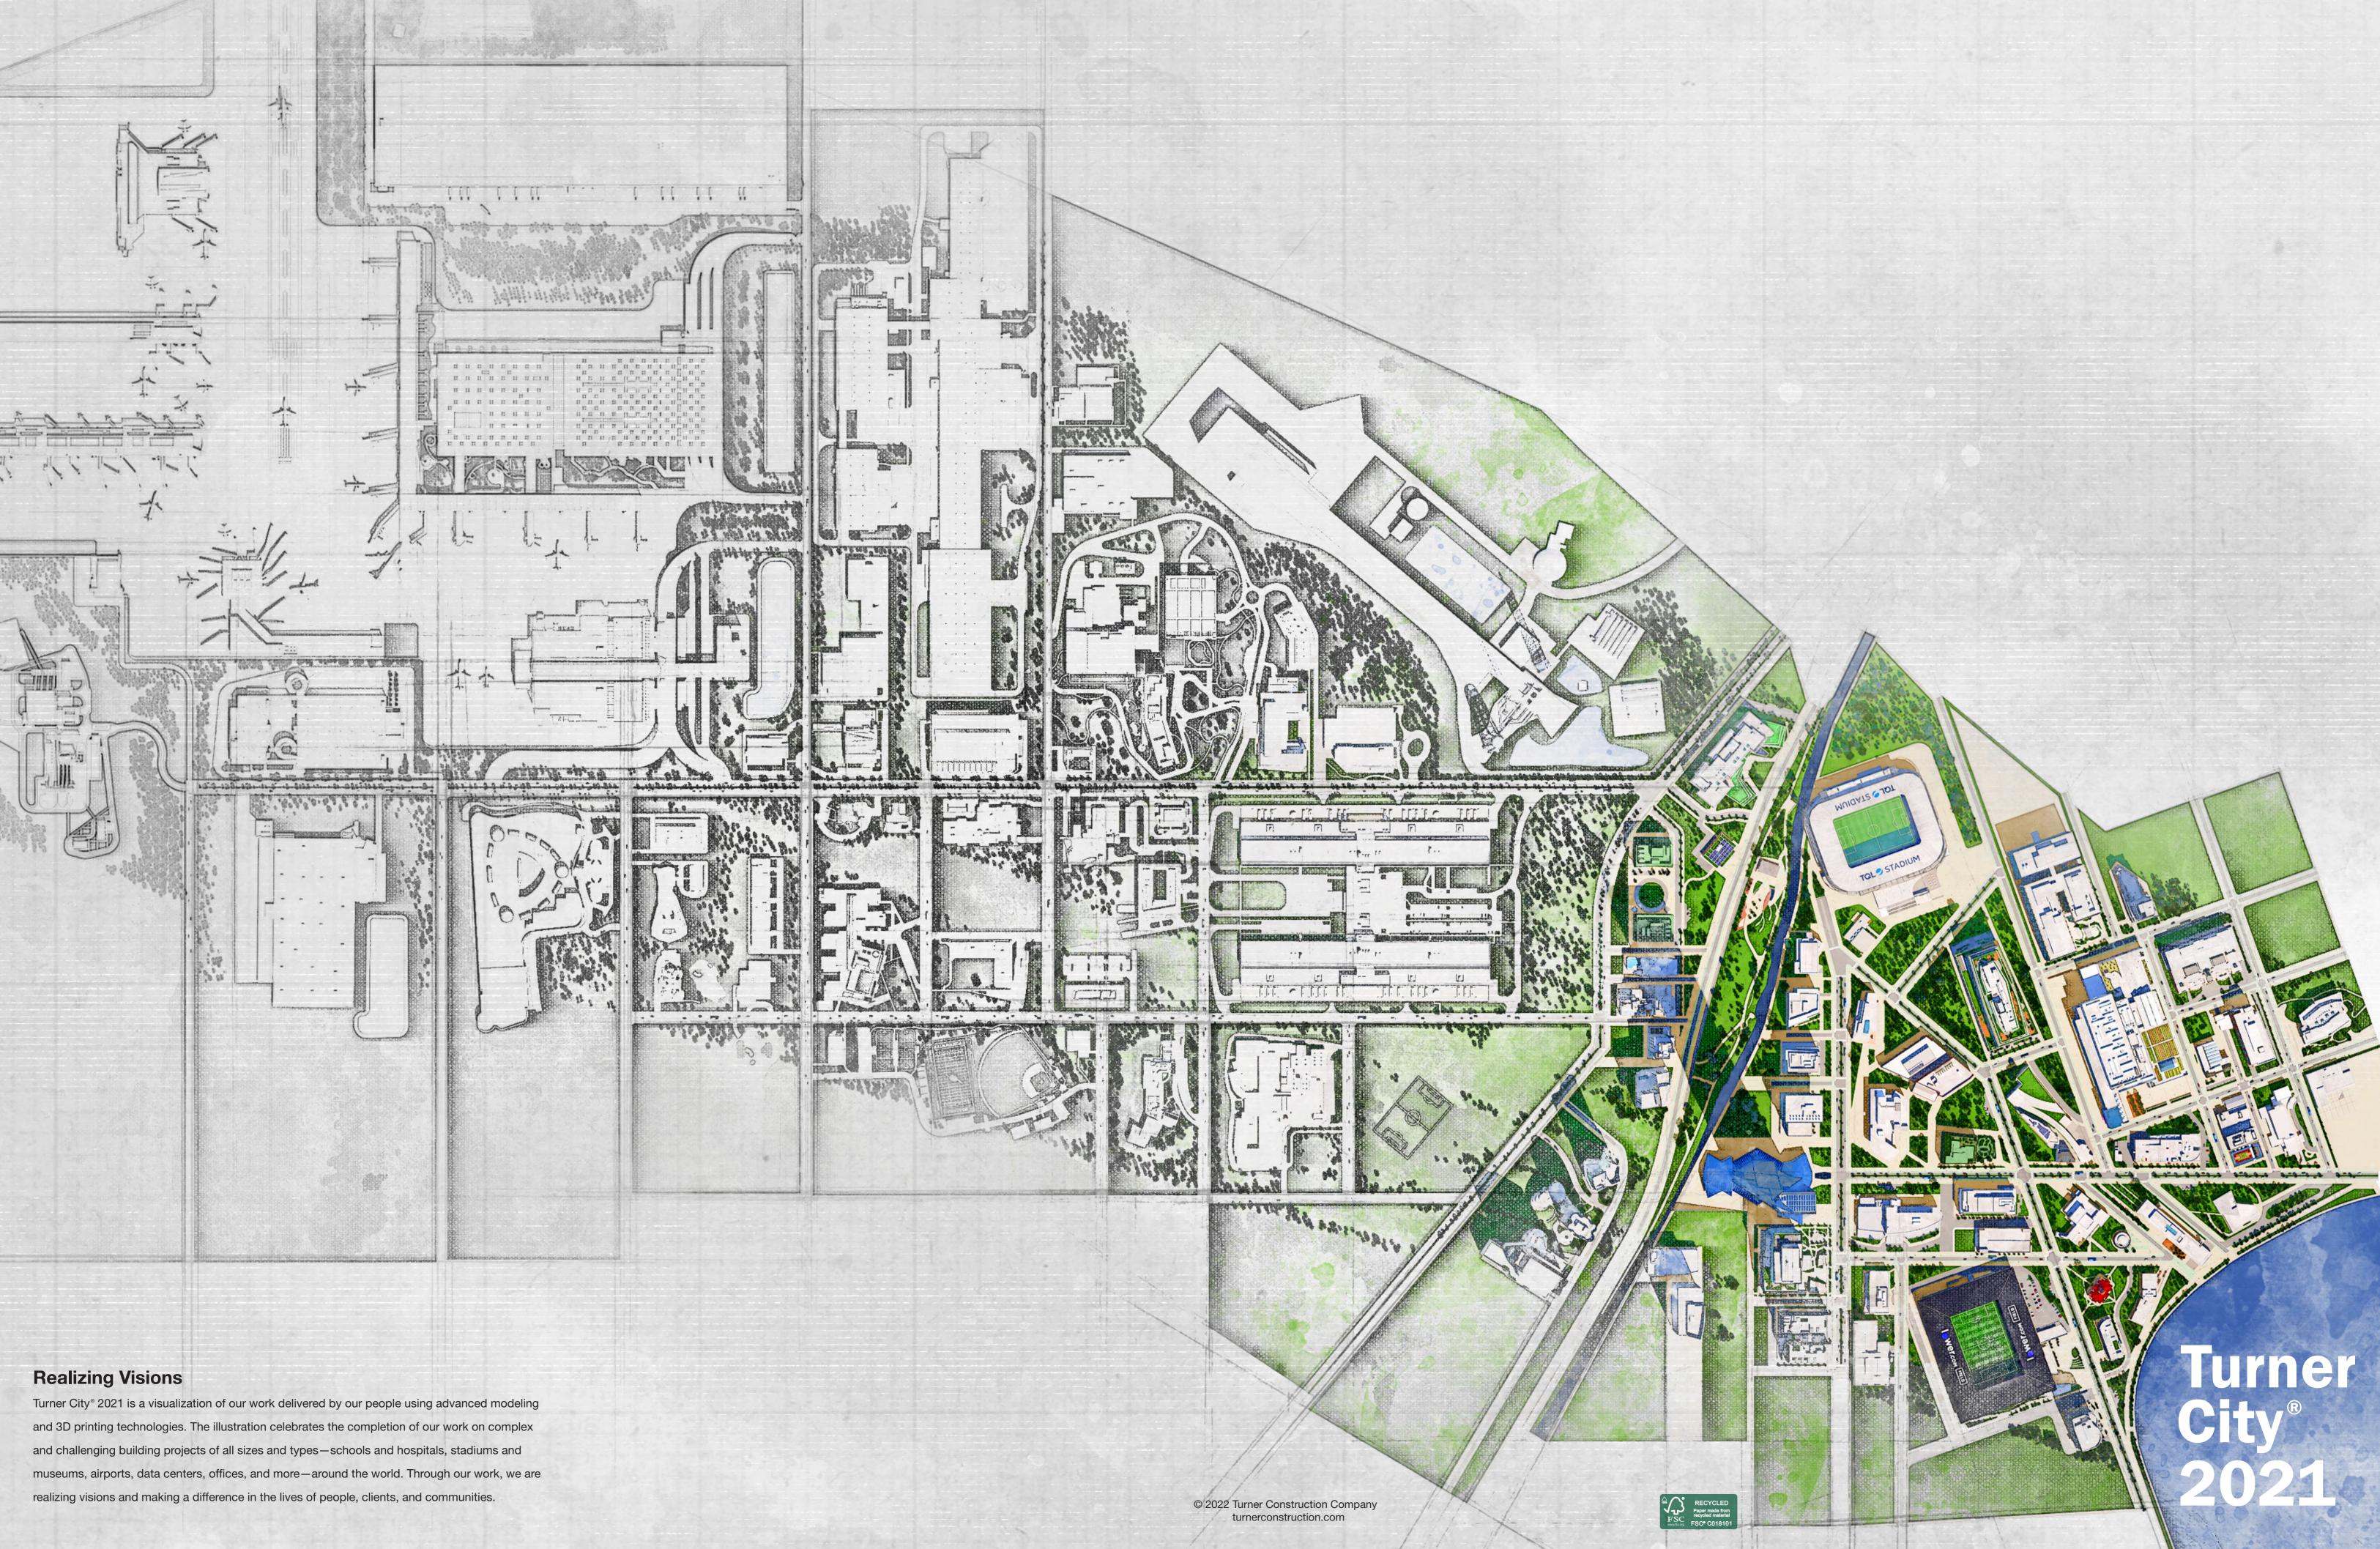

## Turner City® 2021

Turner City® is an annual tradition since 1910 that highlights projects we successfully complete each year.

ALBANY, EMERGING TECHNOLOGY AND

71 STATE UNIVERSITY OF NEW YORK AT

ENTREPRENEURSHIP COMPLEX