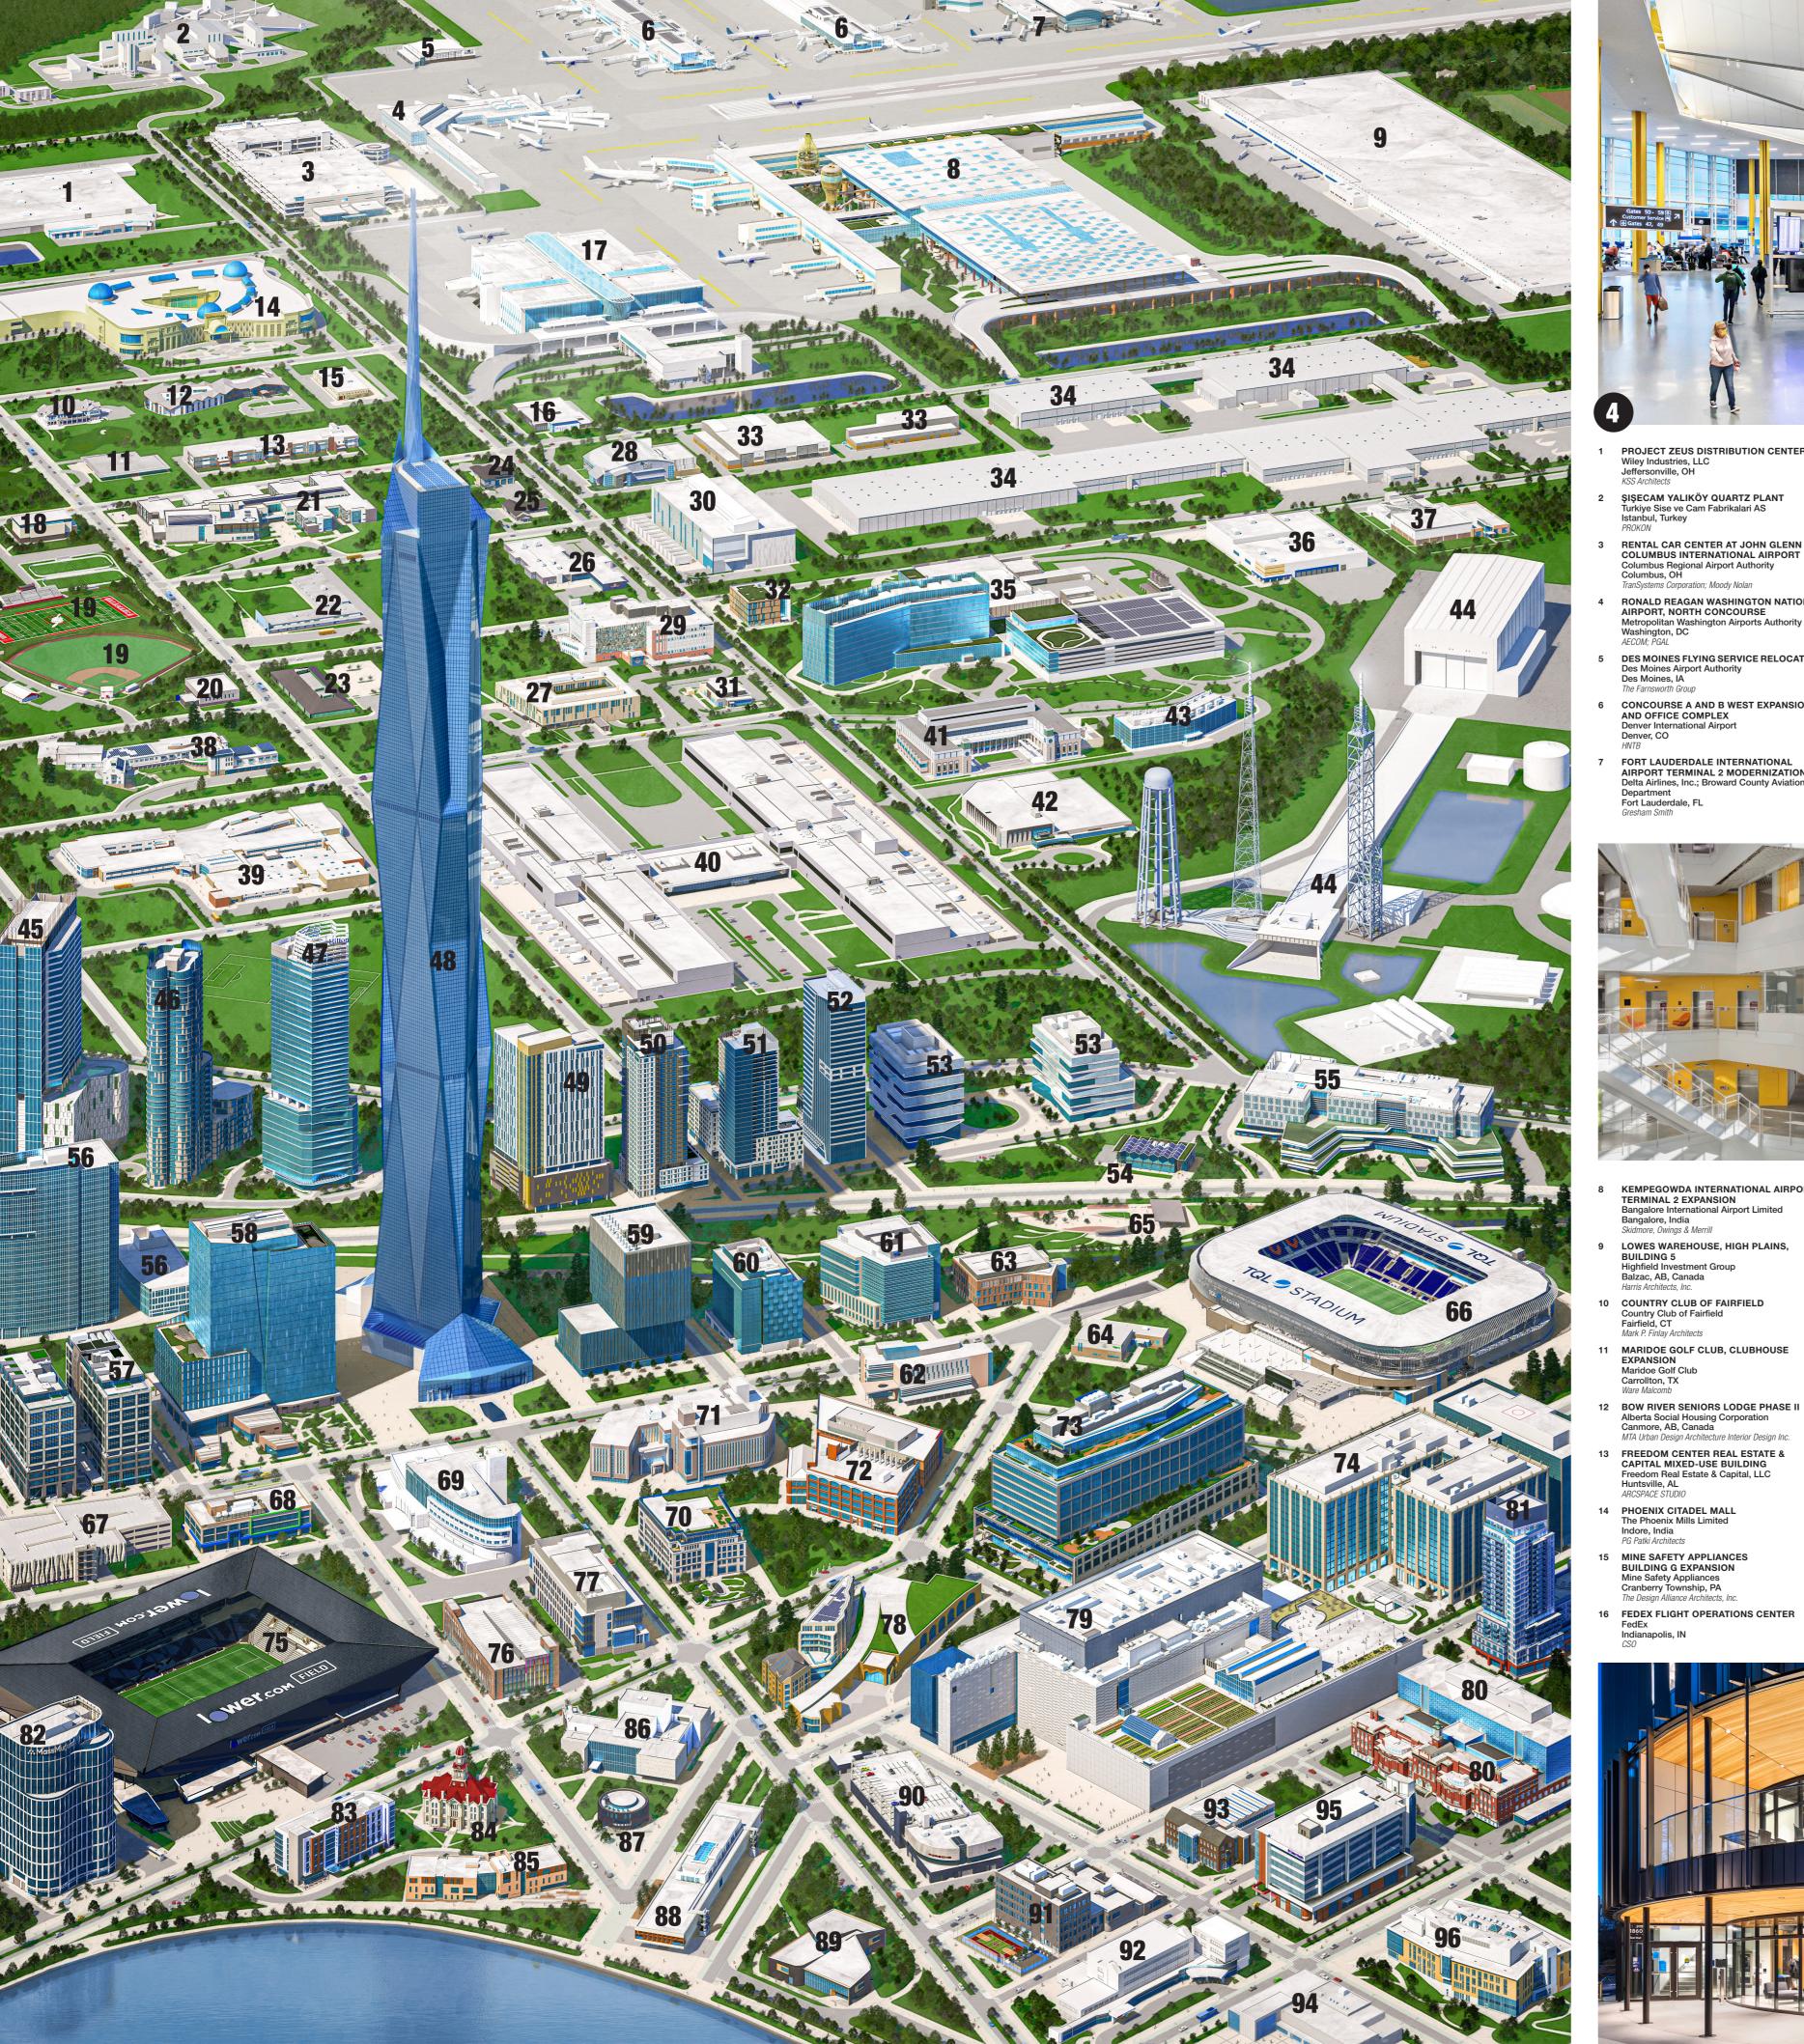

## Turner City® 2021

Turner City® is an annual tradition since 1910 that highlights projects we successfully complete each year.

ALBANY, EMERGING TECHNOLOGY AND

71 STATE UNIVERSITY OF NEW YORK AT

ENTREPRENEURSHIP COMPLEX